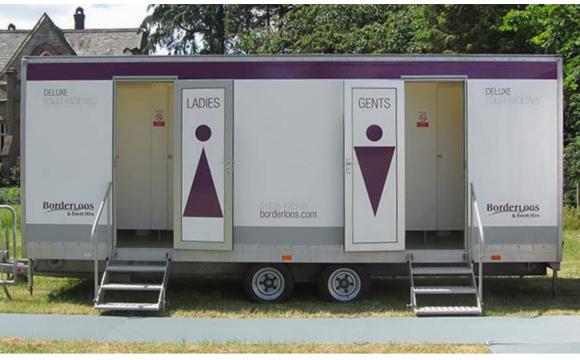

## De-Luxe Toilet Trailers

A re-circulating toilet trailer which features fluorescent lighting and an interconnecting door for single-sex usage if required.

These units are perfect for larger shows or corporate events and are delivered complete with toilet tissues, hand towels and waste bins. No waste or water connections are required.

## **Self Contained Toilet Trailer**

**Colour and Fittings:** White cabin with lighting, access steps and hand rails. Interconnecting door for single sex usage if required

**Dimensions:** Length: 7.6m with A frame Width: 2.29m Height: 2.86m Weight: 3500kg

**Facilities:** Flushing ladies WCs x 4, Wash hand basins x 2, Vanity mirrors x 2, Gents flushing WCs x 2, Gents urinals x 3, Wash hand basin x 1.

Water Supply: Warm

Power Required: Domestic 16 amp/3.5 KVa

**Usage:** Up to 350 people per day \*

Units also available that can be can be easily adapted for single sex use with 6 x flushing WCs, 3 x wash hand basins and separate vanity area.

**Ground Conditions:** Firm level ground with good access