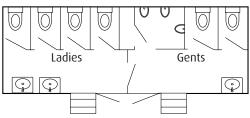

**Facilities:** Flushing ladies WCs x 4, Wash hand basins x 2, Vanity mirrors x 2, Gents flushing WCs x 2, Gents urinals x 3, Wash hand basin x 1.

Water Supply: Warm

Power Required: Domestic 16 amp/3.5 KVa

**Usage:** Up to 350 people per day \*

Units also available that can be can be easily adapted for single sex use with 6 x flushing WCs, 3 x wash hand basins and separate vanity area.

**Ground Conditions:** Firm level ground with good access