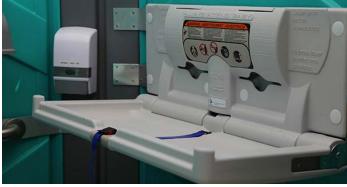

# **Disabled Toilet Unit with Baby Change Facilities**

Colour and Fittings: Blue or Aqua Green Dimensions: Length: 1.58m Width: 1.58m Height: 2.4m Weight: 80kg Facilities: Flushing WC, Sink, Handrails, Baby Changing Unit, Wide door and lower floor level for ease of access Water Supply: Cold Waste: Self-contained Power Required: None Usage: Up to 25 people per day\*