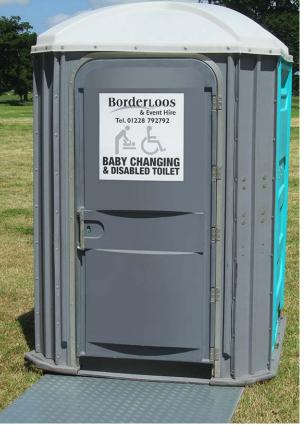

# **Disabled Toilet Unit with Baby Change Facilities**

Colour and Fittings: Blue or Aqua Green Dimensions: Length: 1.58m Width: 1.58m Height: 2.4m Weight: 80kg Facilities: Flushing WC, Sink, Handrails, Baby Changing Unit, Wide door and lower floor level for ease of access Water Supply: Cold Waste: Self-contained Power Required: None Usage: Up to 25 people per day\*

### **Disabled Toilet Unit**

Colour and Fittings: Blue or Aqua Green Dimensions: Depth: 1.58m Width: 1.58m Height: 2.4m Weight: 80kg Facilities: Flushing WC, Sink, Handrails, Wide door and lower floor level for ease of access