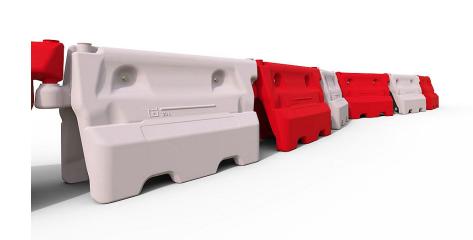

## **BBS Hog 600 Barrier**

A secure anti-trip water filled barrier with easy and speedy hook and eye connection

A sturdy and long-lasting Water Separator that has the capacity to hold over 55 litres of water. Incorporating a hook and eye system which provides a simple and prompt installation, with the facility to increase the height to 1.6 metres with the use of the DoubleTop.

## **Features:**

- Designed to be secure and completely anti-trip.
- Hook and eye connection for quick and simple deployment.
- Capacity to over 55 litres.
- Stable & Secure stacking.
- Can be positioned up to an angle over 45°.
- Fork lift entry for ease of movement.
- Can be emptied from the top.
- Compatible with other Water Filled systems.
- Compatible with the multi-use DoubleTop
- Manufactured from HDPE
- 100% recyclable.