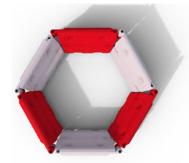

## **BBS Hog 600 Barrier**

A secure anti-trip water filled barrier with easy and speedy hook and eye connection

A sturdy and long-lasting Water Separator that has the capacity to hold over 55 litres of water. Incorporating a hook and eye system which provides a simple and prompt installation, with the facility to increase the height to 1.6 metres with the use of the DoubleTop.

## **Features:**

- Designed to be secure and completely anti-trip.
- Hook and eye connection for quick and simple deployment.
- Capacity to over 55 litres.
- Stable & Secure stacking.
- Can be positioned up to an angle over 45°.
- Fork lift entry for ease of movement.
- Can be emptied from the top.
- Compatible with other Water Filled systems.
- Compatible with the multi-use DoubleTop
- Manufactured from HDPE
- 100% recyclable.