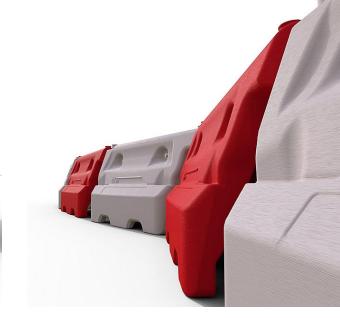

## **BBS Hog 600 Barrier**

A secure anti-trip water filled barrier with easy and speedy hook and eye connection

A sturdy and long-lasting Water Separator that has the capacity to hold over 55 litres of water. Incorporating a hook and eye system which provides a simple and prompt installation, with the facility to increase the height to 1.6 metres with the use of the DoubleTop.

## **Features:**

- Designed to be secure and completely anti-trip.
- Hook and eye connection for quick and simple deployment.
- Capacity to over 55 litres.
- Stable & Secure stacking.
- Can be positioned up to an angle over 45°.
- Fork lift entry for ease of movement.
- Can be emptied from the top.
- Compatible with other Water Filled systems.
- Compatible with the multi-use DoubleTop
- Manufactured from HDPE
- 100% recyclable.