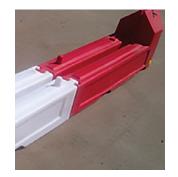

# BURDER SAFETY BARRIER SYSTEMS

The BBS Slot Block Barrier is lightweight and easily assembled, it is highly visible and gives added stability to fence panels.

By eliminating the need for back stays and feet the BBS Slot Block Barrier dramatically reduces the working footprint.

## **BBS Slot Block Barrier**

The only water filled barrier made to fit an industry standard 3.5m x 2m mesh panel

### | Barrier Specifications **Fixed Foot Barrier**

Length: 1.7m (x2 = 3.5m)Height: 0.6m (Highest Point)

Width: 0.38m Empty Weight: 14kg

Filled Weight: 320kg (2 units + 1 Panel)