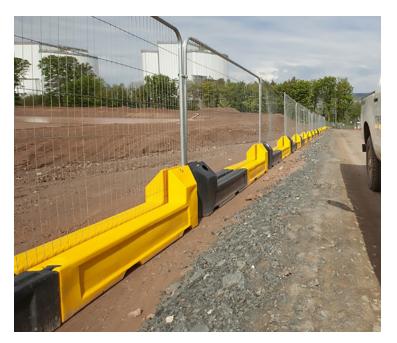

# BURDER SAFETY BARRIER SYSTEMS

The BBS Slot Block Barrier is lightweight and easily assembled, it is highly visible and gives added stability to fence panels.

By eliminating the need for back stays and feet the BBS Slot Block Barrier dramatically reduces the working footprint.

## **BBS Slot Block Barrier**

The only water filled barrier made to fit an industry standard 3.5m x 2m mesh panel