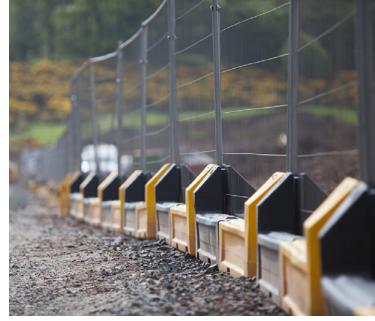

# BURDER SAFETY BARRIER SYSTEMS

The BBS Slot Block Barrier is lightweight and easily assembled, it is highly visible and gives added stability to fence panels.

By eliminating the need for back stays and feet the BBS Slot Block Barrier dramatically reduces the working footprint.

## **BBS Slot Block Barrier**

The only water filled barrier made to fit an industry standard 3.5m x 2m mesh panel