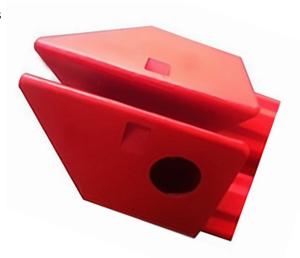

#### **Features:**

- Rotates 90 degrees
- 75mm water filling point
- 50mm drainage point for easy emptying
- Stock product galvanised, can be manufactured in corporate colours
- · Branding and 'mould-in' graphics available
- · Lights and reflective strips can be added for increased visibility corporate colours

### | Barrier Specifications **Fixed Foot Barrier**

Length: 1.7m (x2 = 3.5m)Height: 0.6m (Highest Point)

Width: 0.38m Empty Weight: 14kg

Filled Weight: 320kg (2 units + 1 Panel)