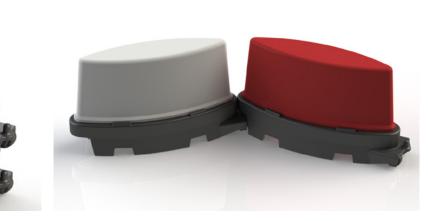

# **BBS Road Runner**

The safe solution for temporary delineation.

The interlocking base design of the BBS Road Runner allows for quick installation and is ideal to create a temporary delineation system whilst preventing unwanted ease of movement.

- Self weighted no need to secondary fill with sand or water
- Ergonomic design reduces wind resistance
- Individual items can be moved easily, having two wheels on the back - the wheels only work once the barrier is tilted
- Interlocking pin on tail joins connect with underside of adjoining unit to create lanes
- Top section supplied in Red and White as standard. Can be manufactured in corporate colours, minimum orders will be applicable
- Base section supplied in Black as standard
- Fork lift slots on the base
- Can stack 10 high / 24 per pallet
- Top manufactured from Virgin LLDPE
- Base manufactured from recycled PVC
- By Weight 92% recycled material
- Manufactured in the UK