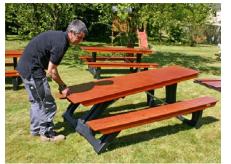

The fast and easy mechanism means that our picnic table only takes seconds to set up and once in position will provide comfortable, yet sturdy seating for 8 people.

Our foldaway picnic tables are proving extremely popular so book your requirements early to avoid disappointment.

- Less clutter, improved safety
- Stay in place and stable everywhere, even on wet grass
- Easy access, comfortable seating
- Elegant design, attractive colour
- Wheelchair-friendly
- Simple to clean
- Table deep enough for two plates
- Robust with long life span
- Comfortable
- Efficient to transport