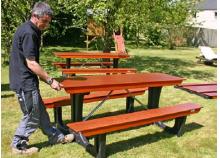

The fast and easy mechanism means that our picnic table only takes seconds to set up and once in position will provide comfortable, yet sturdy seating for 8 people.

Our foldaway picnic tables are proving extremely popular so book your requirements early to avoid disappointment.

- Less clutter, improved safety
- Stay in place and stable everywhere, even on wet grass
- Easy access, comfortable seating
- Elegant design, attractive colour
- Wheelchair-friendly
- Simple to clean
- Table deep enough for two plates
- Robust with long life span
- Comfortable
- Efficient to transport