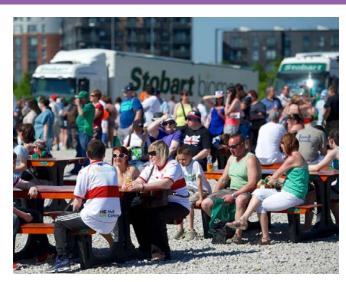

## Folding Picnic Tables

Guests who are made to feel comfortable usually stay longer and spend more and this is increasingly being recognized by event and festival organisers to help increase revenue.

Our unique and high quality folding picnic tables are designed for both indoor and outdoor use, creating seating areas that can be utilised for eating, drinking, or just as a welcome break from the days activities. Each purpose built stillage contains 10 tables, which are available for long or short-term nationwide hire or sale and the option of a supply only or full installation and removal service.

The fast and easy mechanism means that our picnic table only takes seconds to set up and once in position will provide comfortable, yet sturdy seating for 8 people.

Our foldaway picnic tables are proving extremely popular so book your requirements early to avoid disappointment.