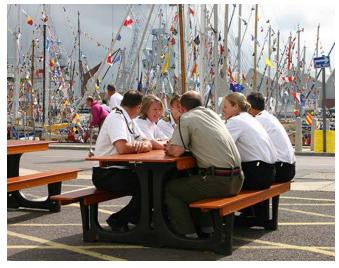

## Folding Picnic Tables

Guests who are made to feel comfortable usually stay longer and spend more and this is increasingly being recognized by event and festival organisers to help increase revenue.

Our unique and high quality folding picnic tables are designed for both indoor and outdoor use, creating seating areas that can be utilised for eating, drinking, or just as a welcome break from the days activities. Each purpose built stillage contains 10 tables, which are available for long or short-term nationwide hire or sale and the option of a supply only or full installation and removal service.

The fast and easy mechanism means that our picnic table only takes seconds to set up and once in position will provide comfortable, yet sturdy seating for 8 people.

Our foldaway picnic tables are proving extremely popular so book your requirements early to avoid disappointment.