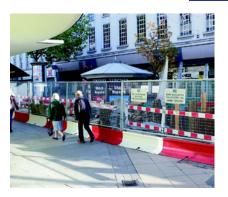

#### **BBS Visirail**

A galvanised steel mesh pedestrian rail with Chapter 8 reflective strip. Length: 1.5m Height: 0.678m (overall 1.1m when on base unit)

Traffic Management

Safety and On-Site Security

## **BBS Metal Guard**

**Barrier Specifications** Length: 1.5m Height: 0.42m Base Width: 0.50m Weight: 48kg

Available tops **BBS Pedestrian Guard** A galvanised steel mesh pedestrian rail. Length: 1.5m Height: 0.678m (overall 1.1m when on base unit)