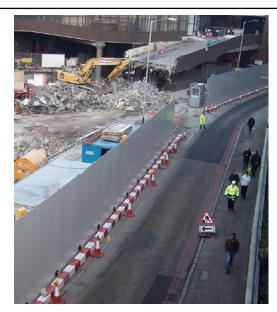

#### **BBS Site Guard**

A galvanised steel mesh fence panel. Length: 2.92m Height: 1.58m (overall 2m when on base unit)