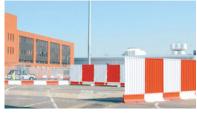

#### **BBS Screen Guard**

A steel hoarding panel powder coated Red / White alternate Length: 1.5m Height: 1.98m (overall 2.4m when on base unit)