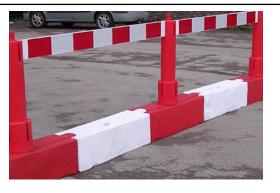

## **BBS Mini Guard**

- A steel base unit with hot dipped galvanised elements
- Powder coated in Red / White alternate.
- Each unit is linked together via vertical pins.
- The units are mounted unfixed to the road with an anchorage at the terminal section.
- Terminal and anchorage is achieved with TrafficSacks or sand bags.
- Mini Guard with tubing (MASS 1) system ONLY is tested to 50mph. (If any fence panels are added - this is no longer crash tested)

## **BBS Metal Guard**

**Barrier Specifications** Length: 1.5m Height: 0.42m Base Width: 0.50m Weight: 48kg

Available tops **BBS Pedestrian Guard** A galvanised steel mesh pedestrian rail. Length: 1.5m Height: 0.678m (overall 1.1m when on base unit)

#### **BBS Visirail**

A galvanised steel mesh pedestrian rail with Chapter 8 reflective strip. Length: 1.5m Height: 0.678m (overall 1.1m when on base unit)

Traffic Management

Safety and On-Site Security