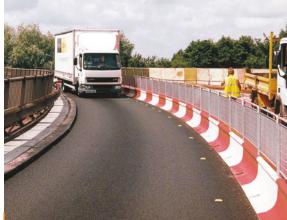

# **BBS Traffic** Safety Log

Maintenance free, temporary safety kerb - hire or buy in a wide choice of colours tailored to your requirements.

- Maintenance free interlocking system.
- Manufactured from 100% recycled material.
- Self weighted, rigid and easily assembled.

Height: 0.30m Weight: 40kg

Traffic Management

Streetworks and **Pedestrian Safety** 

Safety and On-Site Security

> Events and **Festivals**