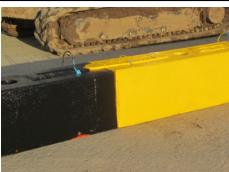

# **BBS Traffic** Safety Log

Maintenance free, temporary safety kerb - hire or buy in a wide choice of colours tailored to your requirements.

- Maintenance free interlocking system.
- Manufactured from 100% recycled material.
- Self weighted, rigid and easily assembled.

Height: 0.30m Weight: 40kg

Traffic Management

Streetworks and **Pedestrian Safety** 

Safety and On-Site Security

> Events and **Festivals**