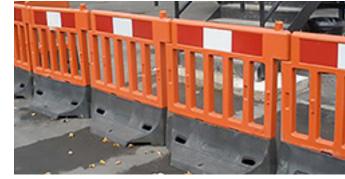

Protect pedestrians from moving vehicles and deep excavations with this highly visible self-weighted safety barrier

- Easy to assemble, each top section slots into the base unit.
- Top sections are interlocking for security and cannot be un-linked mid-run.
- Top section supplied in orange as standard. Corporate or alternative colours are available, minimum orders will be applicable.
- Base section supplied in Black as standard.

## **BBS Strongwall 1000 Safety Barrier**

## **Specifications**

Length: 1.08m Height: 1m

Base Unit (self weighted): 18.5kg

Base Width: 0.52m

Total Weight (base and top): 22.5kg

Traffic Management

Safety and