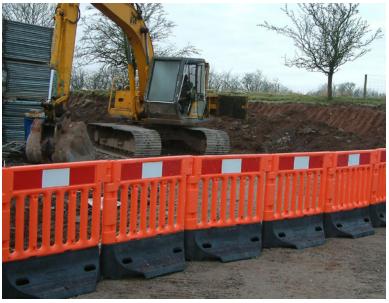

Protect pedestrians from moving vehicles and deep excavations with this highly visible self-weighted safety barrier

- Easy to assemble, each top section slots into the base unit.
- Top sections are interlocking for security and cannot be un-linked mid-run.
- Top section supplied in orange as standard. Corporate or alternative colours are available, minimum orders will be applicable.
- Base section supplied in Black as standard.

## **BBS Strongwall 1000 Safety Barrier**

## **Specifications**

Length: 1.08m Height: 1m

Base Unit (self weighted): 18.5kg

Base Width: 0.52m

Total Weight (base and top): 22.5kg

Traffic Management

Safety and