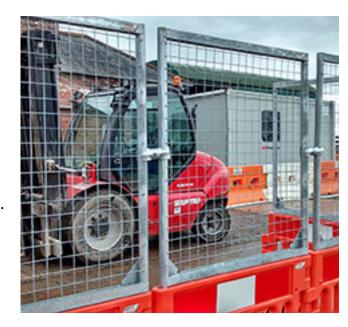

## **BBS Strongfence Safety Barrier**

All the benefits of BBS Strongwall combined with anti-climb fencing for added security and protection during streetworks.

- Extended in height for pedestrian safety.
- Entrance gateways can be incorporated.
- · Tamper proof locking clamps available.
- Compact stacking for ease of transportation.

## **Specifications**

Length: 1.08m Height: 2m Base Width: 0.52m

Hire contracts a 1m mesh panel is supplied

Traffic Management

Streetworks and

**Pedestrian Safety** Safety and

On-Site Security

Events and Festivals