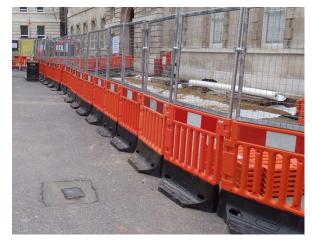

Protect pedestrians from moving vehicles and deep excavations with this highly visible self-weighted safety barrier

- Easy to assemble, each top section slots into the base unit.
- Top sections are interlocking for security and cannot be un-linked mid-run.
- Top section supplied in orange as standard. Corporate or alternative colours are available, minimum orders will be applicable.
- Base section supplied in Black as standard.

## **Specifications**

Length: 1.08m Height: 1m

Base Unit (self weighted): 18.5kg

Base Width: 0.52m

Total Weight (base and top): 22.5kg

Traffic Management

Safety and