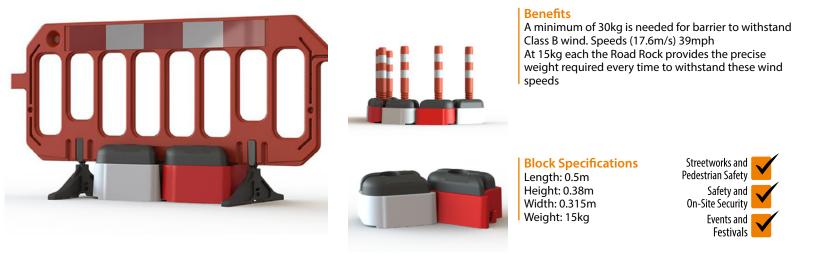

## BBS Road Rock

- Compatible with the BBS Gate Barrier
- Handle for easy lifting
- No sandbags required for Class B & C
- Manufactured from 100% recycled material
- Two BBS Road Rocks required to pass Class B
- Can house a traffic cylinder
- Can double-up as a delineator
- Angular movement, interlocking for continuous runs
- Can be manufactured in corporate colours and ID embossed

**T.** +44 (0) 1228 675 764

The BBS Road Rock is a multifunctional base and the first product of its kind that will allow a temporary pedestrian barrier to pass Class B wind speeds (17.6m/s) 39mph

E. sales@borderbarriers.com