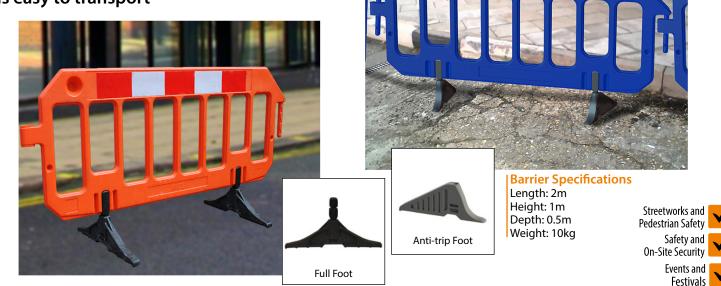

## **BBS Gate Barrier**

A highly visible, safety barrier which is easy to transport

## Features:

- Free standing with 360° swivel feet
- No need for screws or rivets
- Ease of connectivity
- Integral high visibility reflective panel
- Robust, hard wearing construction
- Stock product Orange, can be manufactured in corporate colours
- Colour coded feet also available

## **Benefits:**

- Stacks in 50mm (2inch) with location 40 per pallet
- Barrier to Barrier connectors are easy to use
- Allows angular movements in plan and elevation
- · Can also be utilised as a Crowd Control barrier
- Complies with Chapter 8 Streetworks