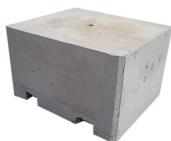

## **BBS Security Blocks**

Ideal for preventing unwanted access to land and buildings a quick solution for blocking entrances and gateways

#### **Specifications:**

Length: 0.99m Width: 1.22m Height: 0.77m Weight: 2000kg

Streetworks and Pedestrian Safety

> Safety and On-Site Security

> > Events and **Festivals**

**T.** +44 (0) 1228 675 764

E. sales@borderbarriers.com