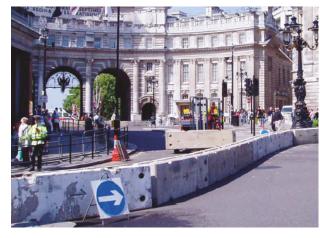

# **BBS Concrete Safety Barriers**

A solid, secure solution for the denial of vehicular access

**Barrier Approvals** 

BSEN1317-N2/W3 Contains a vehicle up to 70mph(110kph)

Traffic Management

Streetworks and

Pedestrian Safety

Safety and

On-Site Security