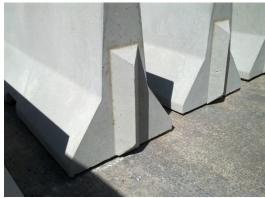

# **Temporary Vertical Concrete** Barriers (TVCB)

- A reinforced concrete barrier designed for highways use
- Can be used in both central reservation and verge operations
- The arrow on the side of the unit shows the direction of the traffic flow
- Barrier has eight V-35 cast-in lifting points for M24 lifting eyes, split into pairs on both the bottom and top of the barrier