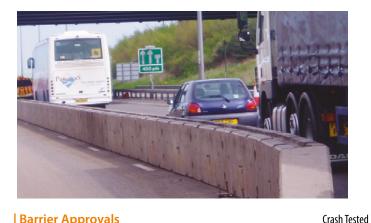

# **BBS Concrete Safety Barriers**

A solid, secure solution for the denial of vehicular access

**Barrier Approvals** 

BSEN1317-N2/W3 Contains a vehicle up to 70mph(110kph)

Traffic Management

Streetworks and