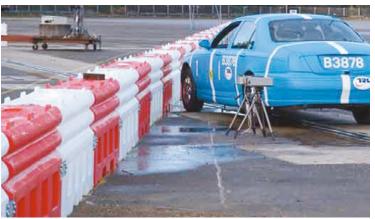

## **BBS 22 Restraint Barrier**

A crash tested water-fill restraint barrier manufactured from prime UV stabilised polyethylene providing a versatile and strong one piece system.

SUPPLIERS TO THE 2012 LONDON OLYMPICS