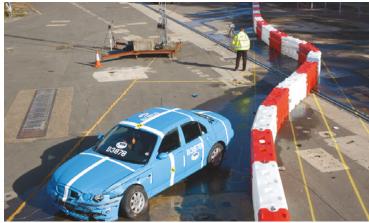

## **BBS 22 Restraint Barrier**

A crash tested water-fill restraint barrier manufactured from prime UV stabilised polyethylene providing a versatile and strong one piece system.

SUPPLIERS TO THE 2012 LONDON OLYMPICS