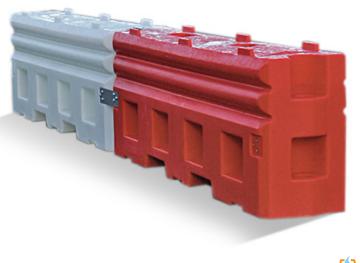

- Barriers supplied Red and White as standard.
- Tested free standing, no permanent fixings.
- One piece moulding no added sections.
- Wide design fork lift slots for ease of visibility by fork lift driver.
- Easily deployed and handled by own workforce, no specialist training required.
- Securely stackable.
- Fencing Available
- Barrier is locked together in the centre with a steel pin formation and for added strength two flat steel plates are screwed into place.

## **Barrier Specifications**

Length: 2m ground coverage Height: 0.80m Base Width: 0.50m Weight Empty: 60kg Weight Water-Filled: 600kg

## **BBS 22 Restraint Barrier**

A crash tested water-fill restraint barrier manufactured from prime UV stabilised polyethylene providing a versatile and strong one piece system.

SUPPLIERS TO THE 2012 LONDON OLYMPICS