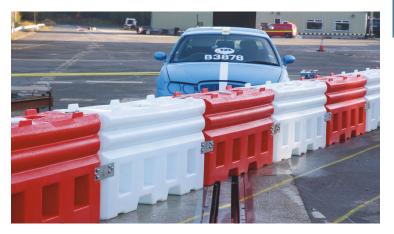

## **BBS 22 Restraint Barrier**

A crash tested water-fill restraint barrier manufactured from prime UV stabilised polyethylene providing a versatile and strong one piece system.

SUPPLIERS TO THE 2012 LONDON OLYMPICS