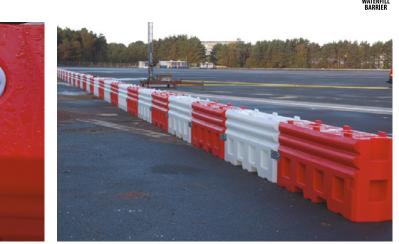

- Barriers supplied Red and White as standard.
- Tested free standing, no permanent fixings.
- One piece moulding no added sections.
- Wide design fork lift slots for ease of visibility by fork lift driver.
- Easily deployed and handled by own workforce, no specialist training required.
- Securely stackable.
- Fencing Available
- Barrier is locked together in the centre with a steel pin formation and for added strength two flat steel plates are screwed into place.

## **Barrier Specifications**

Length: 2m ground coverage Height: 0.80m Base Width: 0.50m Weight Empty: 60kg Weight Water-Filled: 600kg

## **BBS 22 Restraint Barrier**

A crash tested water-fill restraint barrier manufactured from prime UV stabilised polyethylene providing a versatile and strong one piece system.

SUPPLIERS TO THE 2012 LONDON OLYMPICS