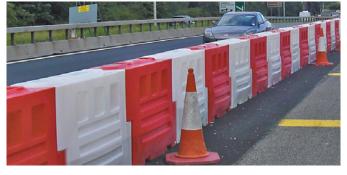

# Low containment system for directional purposes.

- Barrier manufactured from prime polyethylene.
- Lightweight and easily assembled.
- 2m length end to end, actual ground coverage 1.68m.
- Hoarding or Mesh Panels can be added for additional security.
- Supplied Red and White alternate.
- Start and end sections available.
- MIRA wind tested, see our website for results.

### **BBS 2000 Barrier**

Barrier Specifications Length: 1.68m Ground coverage Height: 1m Base Width: 0.40m Weight Empty: 35kg Weight Water-Filled: 350kg