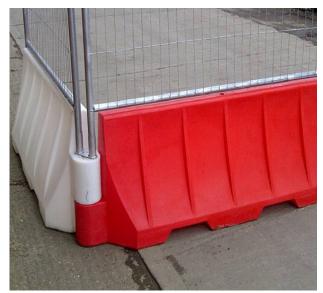

#### Safety and Security Panel Specifications

Mesh/Hoarding Panels: 1.1m high (overall height 2.1m) Supplied White powder coated as standard.

Traffic Management Streetworks and Pedestrian Safety Safety and On-Site Security Events and Festivals

## A waterfilled site and security barrier can be used with or without fencing.

- Tested free standing, no permanent fixings.
- One piece moulding no added sections.
- Wide design fork lift slots
- Easily deployed and handled by own workforce, no specialist training required.
- Securely stackable.
- Barrier is locked with a moulded or steel pin formation
- Barriers supplied Red and White as standard. Other colours available

Accessories available -Signage Flashing Beacons Mesh Panels Hoarding Panels Pedestrian gates Vehicle Gates

Barrier Specifications Length: 1.6m Height: 0.65m Base Width: 0.40m Weight Empty: 15kg Weight Water-Filled: 300kg