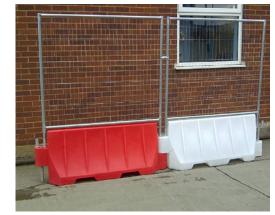

#### Safety and Security Panel Specifications

Mesh/Hoarding Panels: 1.1m high (overall height 2.1m) Supplied White powder coated as standard.

Traffic Management Streetworks and Pedestrian Safety Safety and On-Site Security Events and Festivals

## A waterfilled site and security barrier can be used with or without fencing.

- Tested free standing, no permanent fixings.
- One piece moulding no added sections.
- Wide design fork lift slots
- Easily deployed and handled by own workforce, no specialist training required.
- Securely stackable.
- Barrier is locked with a moulded or steel pin formation
- Barriers supplied Red and White as standard. Other colours available

Accessories available -Signage Flashing Beacons Mesh Panels Hoarding Panels Pedestrian gates Vehicle Gates

Barrier Specifications Length: 1.6m Height: 0.65m Base Width: 0.40m Weight Empty: 15kg Weight Water-Filled: 300kg