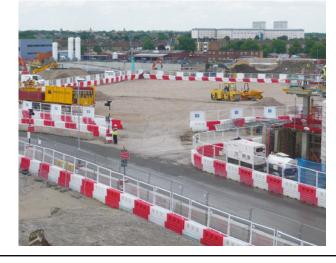

# Low containment system for directional purposes.

- Barrier manufactured from prime polyethylene.
- Lightweight and easily assembled.
- 2m length end to end, actual ground coverage 1.68m.
- Hoarding or Mesh Panels can be added for additional security.
- Supplied Red and White alternate.
- Start and end sections available.
- MIRA wind tested, see our website for results.

## A waterfilled site and security barrier can be used with or without fencing.

- Tested free standing, no permanent fixings.
- One piece moulding no added sections.
- Wide design fork lift slots
- Easily deployed and handled by own workforce, no specialist training required.
- Securely stackable.
- Barrier is locked with a moulded or steel pin formation
- Barriers supplied Red and White as standard. Other colours available

Streetworks and Pedestrian Safety Safety and On-Site Security Events and Festivals

**T.** +44 (0) 1228 675 764

W. borderbarriers.com