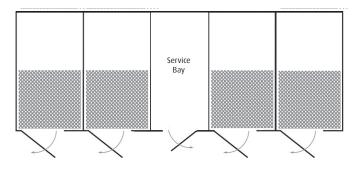

**Dimensions:** Length: 6.2m with A frame Width: 2.3m Height: 3.3m Weight: 3500kg

Facilities: Luxury White Cabin with access steps and handrails

> 4 x Separate shower/wet room cubicles and changing areas, with LED down lights and individually moulded and insulated walls

for warmth and ease of cleaning.

Water Supply: Warm

**Waste:** Optional grey water waste drainage connection

**Power Required:** Domestic 16 amp/3.5 KVa

**Usage:** Up to 300 people per day (approx 150 per 8 hour event) **Ground Conditions:** Firm level ground with good access