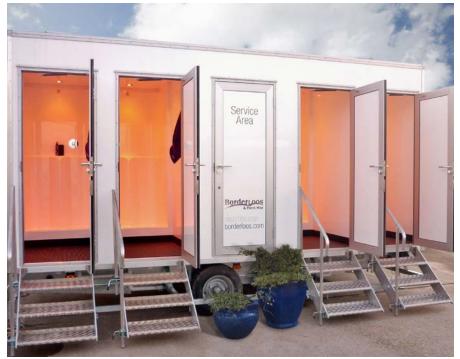

## **Luxury 4 berth Gas Shower Unit**

One of the most luxurious gas operated mobile shower units available. New up to date wet room technology in these showers allows the unit to be situated where ever you need them at your event. A single phase electrical connection, fresh water supply, grey water drainage and LPG propane gas are all that's required on site. Our sales team will be happy to provide any additional information you require.

**Dimensions:** Length: 6.2m with A frame Width: 2.3m Height: 3.3m Weight: 3500kg

Facilities: Luxury White Cabin with access steps and handrails

> 4 x Separate shower/wet room cubicles and changing areas, with LED down lights and individually moulded and insulated walls

for warmth and ease of cleaning.

Water Supply: Warm

**Waste:** Optional grey water waste drainage connection

**Power Required:** Domestic 16 amp/3.5 KVa

**Usage:** Up to 300 people per day (approx 150 per 8 hour event) **Ground Conditions:** Firm level ground with good access