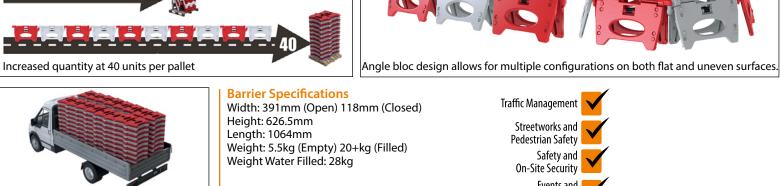

- Unique folding design.
- Increased quantity at 40 units per pallet reducing storage and improving distribution.
- Reduced storage and transport costs, reducing carbon footprint.
- Multiple configuration options allows for use on uneven surfaces.
- Water fillable for increased stability

INIGUEL

BBS Alphabloc<sup>™</sup> Space Saver

**T.** +44 (0) 1228 675 764

Traffic Management Streetworks and Pedestrian Safety Safety and **On-Site Security** Events and Festivals

SUPPLIERS TO THE LONDON OLYMPIC GAMES