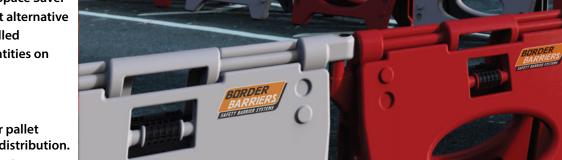

## **Stability and Storage**

The uniquely foldable Alphabloc<sup>™</sup> Space Saver has been developed as a convenient alternative to the conventional style of water filled separators, allowing increased quantities on a pallet at less stacking height.