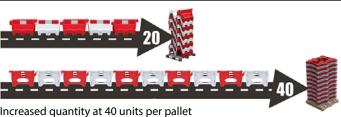

- Unique folding design.
- Increased quantity at 40 units per pallet reducing storage and improving distribution.
- Reduced storage and transport costs, reducing carbon footprint.
- Multiple configuration options allows for use on uneven surfaces.
- Water fillable for increased stability