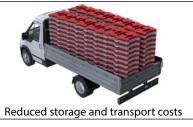

- Unique folding design.
- Increased quantity at 40 units per pallet reducing storage and improving distribution.
- Reduced storage and transport costs, reducing carbon footprint.
- Multiple configuration options allows for use on uneven surfaces.
- Water fillable for increased stability