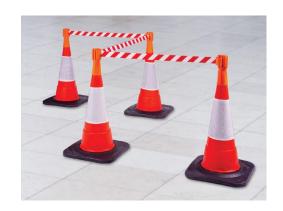

## **BBS Cone Topper**

The innovative and simple Cone Topper transforms a series of standard traffic cones into an adaptable, cost-effective temporary barrier system for roadside, health & safety, maintenance and engineering applications.

The unit can be used either outdoor or indoor and fits to the top of any standard cone incorporating 3.65 metres of retractable webbing. By pulling the tape from one unit then connecting it to the top of another cone (placed up to 3.65 metres away) a temporary highly visible barrier is created.

## **Features:**

- Contains 3.65m of high visibility chevron webbing (red/white, blue/white, green/white) in each cassette, which connects cones together
- 4-way connectivity
- High visibility orange Cone Topper
- Robust, hard wearing construction