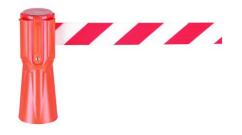

## **BBS Cone Topper**

The innovative and simple Cone Topper transforms a series of standard traffic cones into an adaptable, cost-effective temporary barrier system for roadside, health & safety, maintenance and engineering applications.

The unit can be used either outdoor or indoor and fits to the top of any standard cone incorporating 3.65 metres of retractable webbing. By pulling the tape from one unit then connecting it to the top of another cone (placed up to 3.65 metres away) a temporary highly visible barrier is created.

## **Features:**

- Contains 3.65m of high visibility chevron webbing (red/white, blue/white, green/white) in each cassette, which connects cones together
- 4-way connectivity
- High visibility orange Cone Topper
- Robust, hard wearing construction

## **Benefits:**

- Easy to use
- Instant, temporary cone barrier
- Durable & hardwearing dye print that does not scratch or deteriorate
- Cassette retracting system supported by a 2-year warranty
- The Cone Topper and tape is more effective than a simple road cone