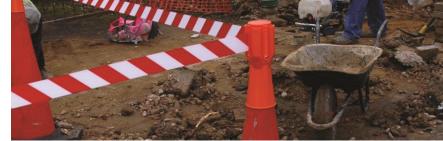

## **BBS Cone Topper**

The innovative and simple Cone Topper transforms a series of standard traffic cones into an adaptable, cost-effective temporary barrier system for roadside, health & safety, maintenance and engineering applications.

The unit can be used either outdoor or indoor and fits to the top of any standard cone incorporating 3.65 metres of retractable webbing. By pulling the tape from one unit then connecting it to the top of another cone (placed up to 3.65 metres away) a temporary highly visible barrier is created.