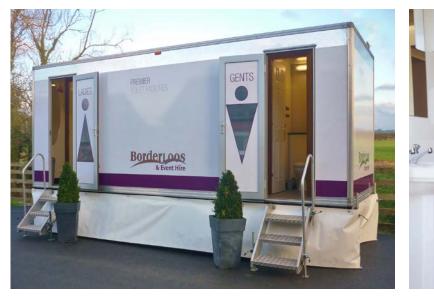

## A choice of quality facilities available

The Premier toilet unit features modern beech and high gloss white decor, with internal halogen lighting to accentuate the steps. This unit is perfect for all events including weddings, private parties and corporate events and is delivered complete with soap dispensers, toilet tissue, hand towels and waste bins.