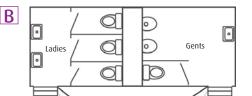

### 3 Ladies + 1 Gents + 2 Urinals (B)

**Dimensions:** Length: 6.6m with A frame Width: 2.3m Height: 3.4m Weight: 3500kg Facilities: Flushing ladies WCs x 3, Wash hand basins x 2, Vanity mirror x 1, Flushing Gents WC  $\tilde{x}$  1, Gents urinals x 2, Wash hand basin x 1, Vanity mirror x 1, Full length cubicle privacy doors.