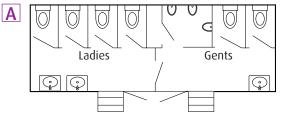

### 4 Ladies + 2 Gents + 3 Urinals (A)

**Dimensions:** Length: 7.5m with A frame Width: 2.3m Height: 3.2m Weight: 3500kg Facilities: Flushing ladies WCs x 4, Wash hand basins x 2, Vanity mirror x 1, Flushing Gents WC x 1, Gents urinals x 2, Wash hand basin x 1, Vanity mirror x 1, Full length cubicle privacy doors.