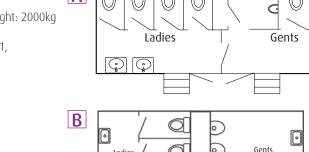

### 4 Ladies + 2 Gents + 3 Urinals (A)

**Dimensions:** Length: 7.5m with A frame Width: 2.3m Height: 3.2m Weight: 3500kg Facilities: Flushing ladies WCs x 4, Wash hand basins x 2, Vanity mirror x 1, Flushing Gents WC x 1, Gents urinals x 2, Wash hand basin x 1, Vanity mirror x 1, Full length cubicle privacy doors.

### 3 Ladies + 1 Gents + 2 Urinals (B)

**Dimensions:** Length: 6.6m with A frame Width: 2.3m Height: 3.4m Weight: 3500kg Facilities: Flushing ladies WCs x 3, Wash hand basins x 2, Vanity mirror x 1, Flushing Gents WC  $\tilde{x}$  1, Gents urinals x 2, Wash hand basin x 1, Vanity mirror x 1, Full length cubicle privacy doors.