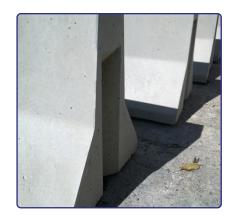

## **BBS Jersey Barrier**

An interlocking heavy-duty system designed for the ultimate in anti-vehicle perimeter protection.

It is ideal for traffic management, site security, edge protection and much more.

#### **Specifications:**

Length: 2.50m Width: 0.61m Height: 0.81m Weight: 1,450kg

Available for sale.