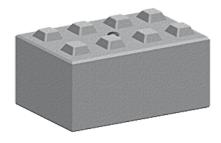

### **BBS Interlocking/Stacking Blocks**

Each block has its own lifting pin cast into it and can be easily configured without the need for specialist lifting equipment.

### Specifications:

Length: 1.60m Height: 0.80m Width: 0.80m Weight: 2,400kg