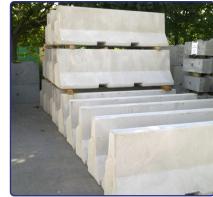

## **BBS Jersey Barrier**

An interlocking heavy-duty system designed for the ultimate in anti-vehicle perimeter protection.

It is ideal for traffic management, site security, edge protection and much more.

#### **Specifications:**

Length: 2.50m Width: 0.61m Height: 0.81m Weight: 1,450kg

Available for sale.