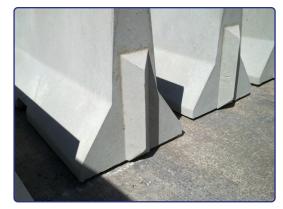

## **BBS Jersey Barrier**

An interlocking heavy-duty system designed for the ultimate in anti-vehicle perimeter protection.

It is ideal for traffic management, site security, edge protection and much more.

#### **Specifications:**

Length: 2.50m Width: 0.61m Height: 0.81m Weight: 1,450kg

Available for sale.