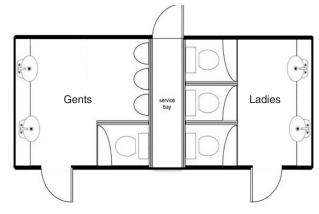

## **Our Luxury Toilet Trailer facilities:**

- · 3 Ladies' WCs with concealed cisterns
- 1 Gents' WC with concealed cistern and 3 urinals
- 4 vanity unit mirrors
- 4 semi-recessed basins
- Infra-red internal heaters
- Hand towel dispensers
- Toilet roll dispensers
- Twin soap handwash