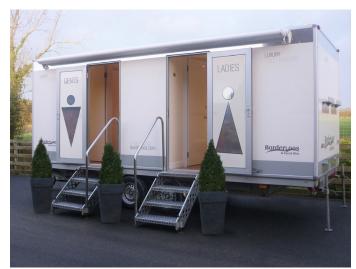

## **Luxury Toilet Trailer**

The BorderLoos Luxury Toilet Trailer will be a tasteful and important addition to your event, offering your guests a high standard of modern hygienic facilities.

These Luxury Toilet Trailers bring quality to any event and feature an attractive interior with full-length vanity mirrors complemented by chrome fittings and brushed nickel LED downlights creating a comfortable and welcoming atmosphere. All contained within a modern BorderLoos-styled trailer with aluminium, steps and handrails.

## **Our Luxury Toilet Trailer facilities:**

- · 3 Ladies' WCs with concealed cisterns
- 1 Gents' WC with concealed cistern and 3 urinals
- 4 vanity unit mirrors
- 4 semi-recessed basins
- Infra-red internal heaters
- Hand towel dispensers
- Toilet roll dispensers
- Twin soap handwash