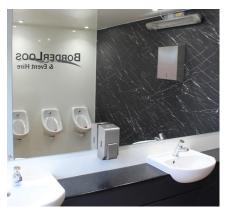

## **Luxury Toilet Trailer**

The BorderLoos Luxury Toilet Trailer will be a tasteful and important addition to your event, offering your guests a high standard of modern hygienic facilities.

These Luxury Toilet Trailers bring quality to any event and feature an attractive interior with full-length vanity mirrors complemented by chrome fittings and brushed nickel LED downlights creating a comfortable and welcoming atmosphere. All contained within a modern BorderLoos-styled trailer with aluminium, steps and handrails.

## **Our Luxury Toilet Trailer facilities:**

- · 3 Ladies' WCs with concealed cisterns
- 1 Gents' WC with concealed cistern and 3 urinals
- 4 vanity unit mirrors
- 4 semi-recessed basins
- Infra-red internal heaters
- Hand towel dispensers
- Toilet roll dispensers
- Twin soap handwash