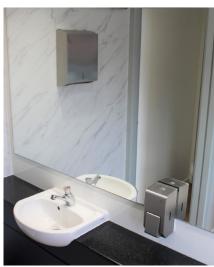

## **Luxury Toilet Trailer**

The BorderLoos Luxury Toilet Trailer will be a tasteful and important addition to your event, offering your guests a high standard of modern hygienic facilities.

These Luxury Toilet Trailers bring quality to any event and feature an attractive interior with full-length vanity mirrors complemented by chrome fittings and brushed nickel LED downlights creating a comfortable and welcoming atmosphere. All contained within a modern BorderLoos-styled trailer with aluminium, steps and handrails.

## **Our Luxury Toilet Trailer facilities:**

- · 3 Ladies' WCs with concealed cisterns
- 1 Gents' WC with concealed cistern and 3 urinals
- 4 vanity unit mirrors
- 4 semi-recessed basins
- Infra-red internal heaters
- Hand towel dispensers
- Toilet roll dispensers
- Twin soap handwash