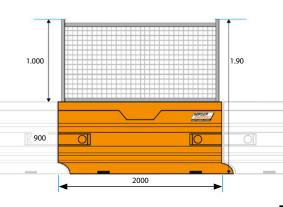

#### Rhino Standard Hoarding Panel

The panel is 1m high. When attached to the barrier it gives an overall height of 1.90m.

## **Rhino Standard Mesh Panel**

The mesh panel is 1m high. When attached to the barrier it gives an overall height of 1.90m.