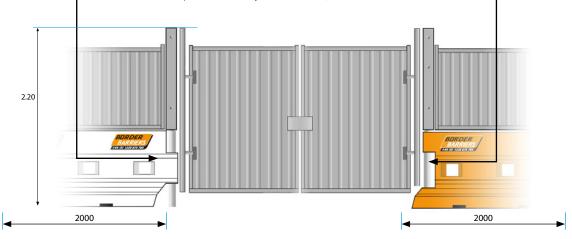

### **Rhino Conversion Kit**

Compatible with all fencing and access gates, offer ing clear delineation around road and pedestrian access areas leading onto site. **The Female Section** attaches to the Rhino Barrier where NO PIN is located. **The Male Section** is attached to the Rhino Barrier where the pin is normally located (the pin will need to be removed)