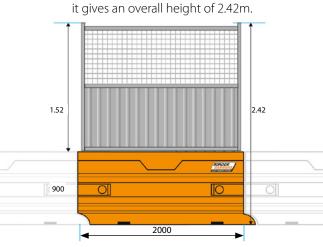

#### **Rhino Extended Mesh Panel**

The panel is 1.52m high. When attached to the barrier it gives an overall height of 2.42m.

order

roup

#### Rhino Extended Hoarding/Mesh Panel The panel is 1.52m high. When attached to the barrier