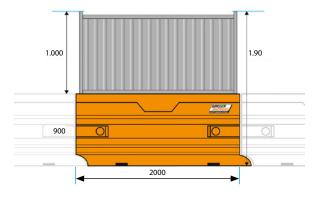

#### Rhino Standard Hoarding Panel

The panel is 1m high. When attached to the barrier it gives an overall height of 1.90m.

## **Rhino Standard Mesh Panel**

The mesh panel is 1m high. When attached to the barrier it gives an overall height of 1.90m.