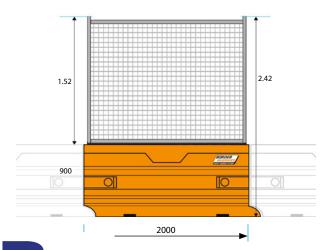

#### **Rhino Extended Mesh Panel**

The panel is 1.52m high. When attached to the barrier it gives an overall height of 2.42m.

order

roup

#### Rhino Extended Hoarding/Mesh Panel The panel is 1.52m high. When attached to the barrier