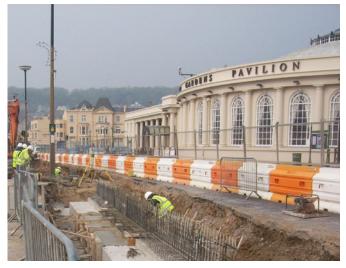

### Border Barriers is the sole UK and European Distributor of the world's leading Crash Tested Safety Barrier System.

**Rhino** is the barrier of choice for many leading Construction and Traffic Management companies and was extensively used during the stadia build and for events at the London 2012 Olympic Games.

MIRA tested to 50mph the Rhino water-filled Restraint Barrier is Highways Agency approved and provides an ideal solution which combines control, delineation and protection. With no ground drilling required, Rhino also has a wide range of 'add-on' features available. This flexibility includes mesh, hoarding and noise reduction panels that can be easily adapted and quickly assembled to meet clients needs.