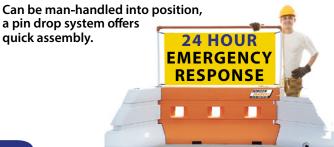

50mph the Rhino water-filled Restraint Barrier is Highways Agency approved and provides an ideal solution which combines control, delineation and protection. With no ground drilling required, Rhino also has a wide range of 'add-on' features available. This flexibility includes mesh, hoarding and noise reduction panels that can be easily adapted and quickly assembled to meet clients needs.

- Manageable, adaptable restraint system.
- Up to 144 metres per load.
- Tested freestanding no ground drilling required.
- Impact strips protect the main body of the barrier.
- Should the side strips be damaged they can be replaced without removing the barrier.
- Reflective strips for high visibility.
- Up to 15° configuration.

order

roup

 Can be man-handled into position, a pin drop system offers













#### **Barrier Approvals**

BSEN1317-N1 restraint up to 50mph (80kph) NCHRP350 2000kg/69.2km/25° Highways Agency Approved Accepted for use on all BAA Airports National Road Authority Ireland (NRA) **Approved** Norwegian Road Authorities Approval MIRA wind tested see our website for results

#### **Barrier Specifications**

Length: 2m ground coverage Height: 0.90m Base Width: 0.65m Weight Empty: 170kg Weight Water Filled: 530kg

#### **Safety and Security Panel Specifications**

Standard Mesh and Hoarding panel 2m x 0.98m (overall height 1.88m) Extended Mesh panel and Hoarding/Mesh combined 2m x 1.52m (overall height 2.42m) Supplied galvanised as standard

Crash Tested

Traffic Management

Streetworks and Pedestrian Safety

Safety and On-Site Security

> Events and Festivals

T: