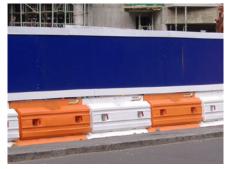

### Border Barriers is the sole UK and European Distributor of the world's leading Crash Tested Safety Barrier System.

**Rhino** is the barrier of choice for many leading Construction and Traffic Management companies and was extensively used during the stadia build and for events at the London 2012 Olympic Games.

MIRA tested to 50mph the Rhino water-filled Restraint Barrier is Highways Agency approved and provides an ideal solution which combines control, delineation and protection. With no ground drilling required, Rhino also has a wide range of 'add-on' features available. This flexibility includes mesh, hoarding and noise reduction panels that can be easily adapted and quickly assembled to meet clients needs.

- Manageable, adaptable restraint system.
- Up to 144 metres per load.
- Tested freestanding no ground drilling required.
- Impact strips protect the main body of the barrier.
- Should the side strips be damaged they can be replaced without removing the barrier.
- Reflective strips for high visibility.
- Up to 15° configuration.