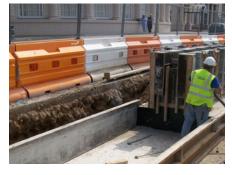

MIRA tested to 50mph the Rhino water-filled Restraint Barrier is Highways Agency approved and provides an ideal solution which combines control, delineation and protection. With no ground drilling required, Rhino also has a wide range of 'add-on' features available. This flexibility includes mesh, hoarding and noise reduction panels that can be easily adapted and quickly assembled to meet clients needs.

- Manageable, adaptable restraint system.
- Up to 144 metres per load.
- Tested freestanding no ground drilling required.
- Impact strips protect the main body of the barrier.
- Should the side strips be damaged they can be replaced without removing the barrier.
- Reflective strips for high visibility.
- Up to 15° configuration.

order

roup

 Can be man-handled into position, a pin drop system offers