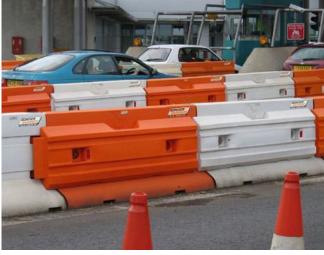

MIRA tested to 50mph the Rhino water-filled Restraint Barrier is Highways Agency approved and provides an ideal solution which combines control, delineation and protection. With no ground drilling required, Rhino also has a wide range of 'add-on' features available. This flexibility includes mesh, hoarding and noise reduction panels that can be easily adapted and quickly assembled to meet clients needs.

- Manageable, adaptable restraint system.
- Up to 144 metres per load.
- Tested freestanding no ground drilling required.
- Impact strips protect the main body of the barrier.
- Should the side strips be damaged they can be replaced without removing the barrier.
- Reflective strips for high visibility.
- Up to 15° configuration.