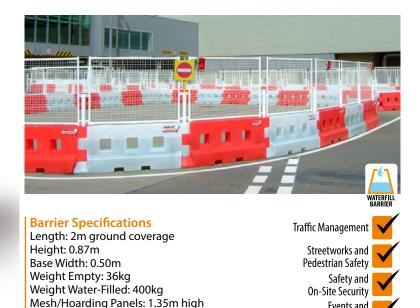

**Barrier Specifications** 

Length: 1m Width: 0.40m Height: 0.55m Weight Empty: 8kg Weight Water Filled: 28kg

Streetworks and Pedestrian Safety Safety and On-Site Security Events and Festivals