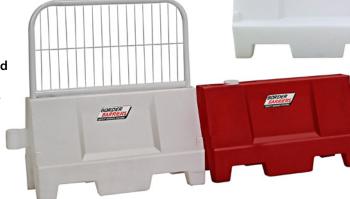

# **BBS Separator 55** & Mini Mesh

- Lightweight and easily assembled water fill barrier
- Ideal for use throughout city centre areas for vehicles and pedestrian safety
- A clear and visible delineation system, manufactured from UV stabilised polyethylene
- Interlinking units which enable straight or curved configurations
- Stackable for ease of transportation and storage

#### **Available Tops**

Overall Height 2.22m

**BBS Separator Mesh** Round top mesh panels - white powder coated as standard 0.55m high **BBS Separator 65 Barrier** Length: 1m, Width: 0.55m, Height: 0.65m, Weight Empty: 10kg, Weight Water Filled: 50kg **BBS Separator 80 Barrier** Length: 1.2m, Width: 0.40m, Height: 0.80m, Weight Empty: 11kg, Weight Water Filled: 40kg