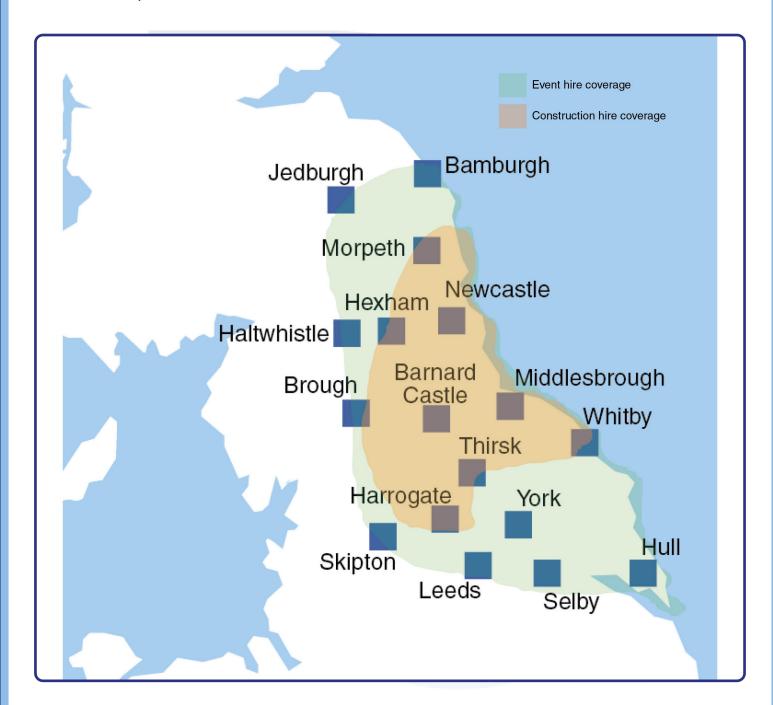

## **Coverage Map**

At TESS, we offer a range of toilet facilities for hire from our offices at Barnard Castle.

The map below shows the areas which we cover for Event Hire and Construction Hire.